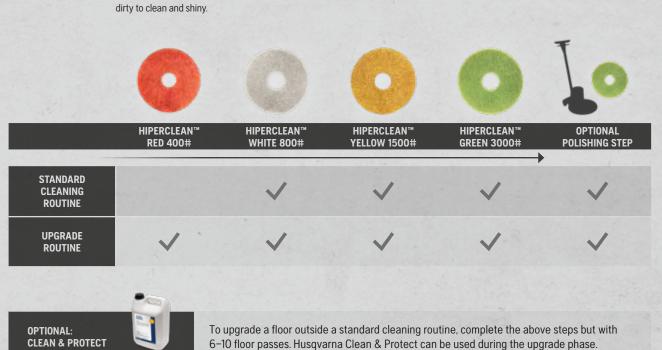

#### **CHOOSE A METHOD**

HIPERCLEAN<sup>™</sup> 400# HIPERCLEAN<sup>™</sup> 800# HIPERCLEAN<sup>™</sup> 1500# HIPERCLEAN<sup>™</sup> 3000# OPTIONAL STEP For deep cleaning and

removal of smaller scratches. Upgrades the floor surface from dull and

Use during daily maintenance until the surface appears uniform.

Change to 1500# for increasing shine.

Continue the process with 3000# to improve the shine and the gloss of the floor even more.

For ultimate gloss levels polish with Hiperclean™ 3000# pads and a high-speed machine.