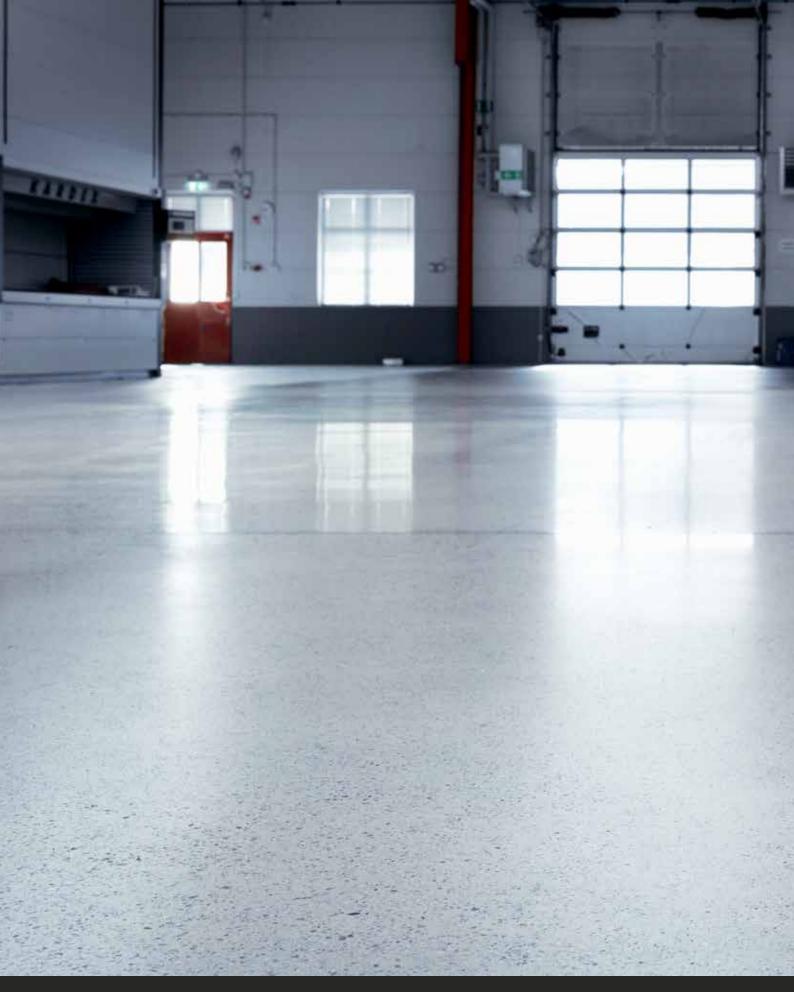

#### EXCEPTIONAL RESULTS. HIGH GLOSS WITH EVERY CLEAN.

Hiperclean<sup>™</sup> can be used on most hard floors including vinyl, PVC and linoleum. The diamonds impregnated in the pads mechanically clean the floor and even repolish the floor every time it is cleaned, meaning gloss levels are maintained over time by regular use of the pads.

A worn floor can be easily revitalised by a three step process and after that be maintained with its high gloss – all this by using Hiperclean<sup>™</sup> pads in different grit levels and only adding water.