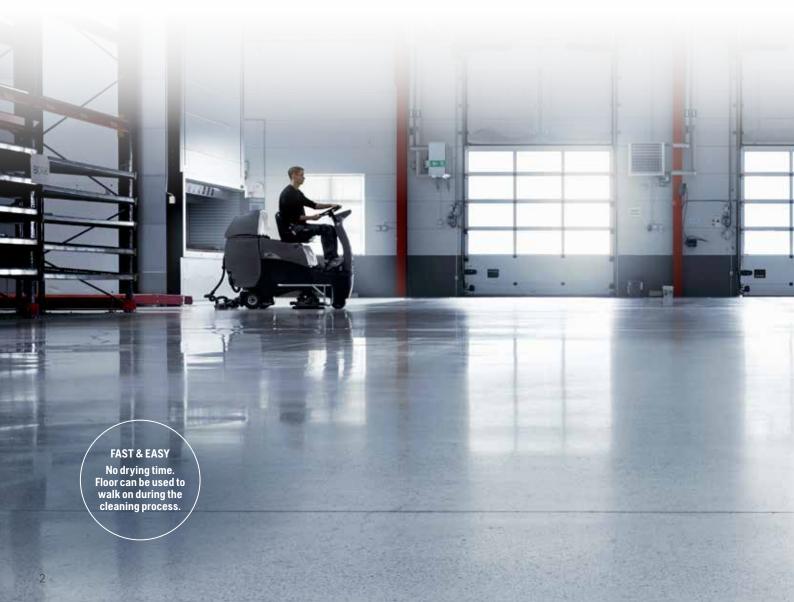

# HUSQVARNA HIPERCLEAN™

111

FLOOR MAINTENANCE SOLUTION BY HUSQVARNA

## HIPERCLEAN<sup>™</sup> MAINTENANCE PADS CHANGE THE WAY YOU CLEAN FLOORS

Husqvarna Hiperclean<sup>™</sup> is an economic and effective solution for cleaning and maintaining concrete and other hard floors without the need for chemicals. Just replace the regular cleaning pads under your cleaning machine with Hiperclean<sup>™</sup> pads, add water and you're all set.