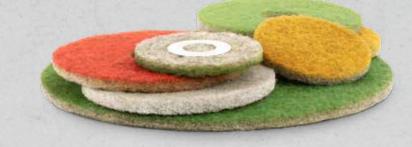

Hiperclean<sup>™</sup> pads are available in several sizes fittting most cleaning machines on the market.

Red

Yellow

4 Hiperclean<sup>™</sup> 3000# Green

5 CLEAN & PROTECT

|   | NAME                          | COLOUR | DIAMETER,<br>INCH/MM | PRODUCT<br>NUMBER | DESCRIPTION                                                                                                                                                                                                                                                                                                                                                                        |  |
|---|-------------------------------|--------|----------------------|-------------------|------------------------------------------------------------------------------------------------------------------------------------------------------------------------------------------------------------------------------------------------------------------------------------------------------------------------------------------------------------------------------------|--|
| 1 | Hiperclean <sup>™</sup> 400#  | Red    | 7/180                | 501 76 40-07      | For heavy duty cleaning of worn stone floors, will effectively remove scratches and stains from the surface and leaves a clean, matt surface                                                                                                                                                                                                                                       |  |
|   | Hiperclean <sup>™</sup> 400#  | Red    | 9/230                | 5898105-01        |                                                                                                                                                                                                                                                                                                                                                                                    |  |
|   | Hiperclean <sup>™</sup> 400#  | Red    | 10/270               | 501 76 40-09      |                                                                                                                                                                                                                                                                                                                                                                                    |  |
| 2 | Hiperclean <sup>™</sup> 800#  | White  | 7/180                | 501 76 40-01      | Will remove tiny scratches from the surface and leaves a silky matt<br>cleaned and well prepared surface.                                                                                                                                                                                                                                                                          |  |
|   | Hiperclean <sup>™</sup> 800#  | White  | 9/230                | 5898105-02        |                                                                                                                                                                                                                                                                                                                                                                                    |  |
|   | Hiperclean <sup>™</sup> 800#  | White  | 10/270               | 501 76 40-10      |                                                                                                                                                                                                                                                                                                                                                                                    |  |
| 3 | Hiperclean <sup>™</sup> 1500# | Yellow | 7/180                | 501 76 40-02      | For deep cleaning, will remove tiny scratches from the surface.                                                                                                                                                                                                                                                                                                                    |  |
|   | Hiperclean <sup>™</sup> 1500# | Yellow | 9/230                | 5898105-03        |                                                                                                                                                                                                                                                                                                                                                                                    |  |
|   | Hiperclean <sup>™</sup> 1500# | Yellow | 10/270               | 501 76 40-11      |                                                                                                                                                                                                                                                                                                                                                                                    |  |
| 4 | Hiperclean <sup>™</sup> 3000# | Green  | 7/180                | 501 76 40-03      | This maintenance pad will effectively maintain a high gloss on the surface when used regularly.                                                                                                                                                                                                                                                                                    |  |
|   | Hiperclean <sup>™</sup> 3000# | Green  | 9/230                | 5898105-04        |                                                                                                                                                                                                                                                                                                                                                                                    |  |
|   | Hiperclean <sup>™</sup> 3000# | Green  | 10/270               | 501 76 40-12      |                                                                                                                                                                                                                                                                                                                                                                                    |  |
| 5 | CLEAN & PROTECT               |        |                      | 529 75 52-03      | CLEAN & PROTECT is a natural soap, specially developed as a cleaning<br>and treatment solution for concrete and natural stone floors. The soap is<br>entirely based on natural products, and the mixed solution has a pH of 8.<br>The solution leaves a durable upper surface that simplifies future main-<br>tenance. Can be used either with a cleaning mop or an auto scrubber. |  |