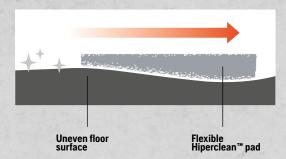

# **HOW IT WORKS**

By combining the fibres on the maintenance pad with the hardness of the impregnated diamond, the pad follows the profile of the floor. In combination with the chosen machine it removes dirt and polishes the surface at the same time.