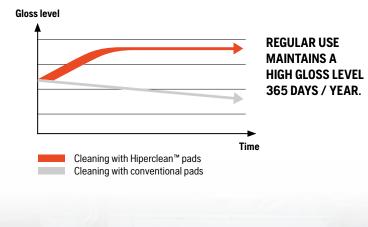

#### EXCEPTIONAL RESULTS. HIGH GLOSS WITH EVERY CLEAN.

Hiperclean<sup>™</sup> can be used on most hard floors including vinyl, PVC and linoleum. The diamonds impregnated in the pads mechanically clean the floor and even repolish the floor every time it is cleaned, meaning gloss levels are maintained over time by regular use of the pads.